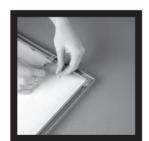

# 7. Secure your art.

Take the spring clips provided and evenly space them around the back channel of the frame. Flex and insert between the frame edge and the backing board.