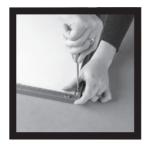

# 1. Prepare your art.

Attach art to mat board and place on backing board. Peel and stack acrylic on top of mat, set aside.

**Note:** Mitered corners can be sharp. Handle with care.