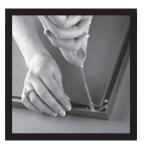

# 6. Tighten the frame.

Readjust the corners as necessary and tighten all the screws firmly.