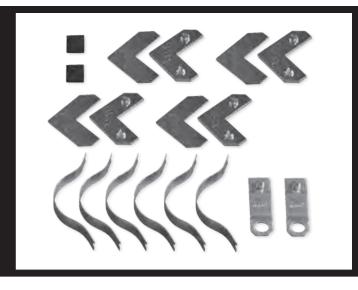

#### Hardware Included:

- 4 Threaded Plates with 2 Screws Inserted
- 2 Wire Hangers with Screws Inserted
- 4 Backing Plates
- Wall Protectors
- 10 Spring Clips